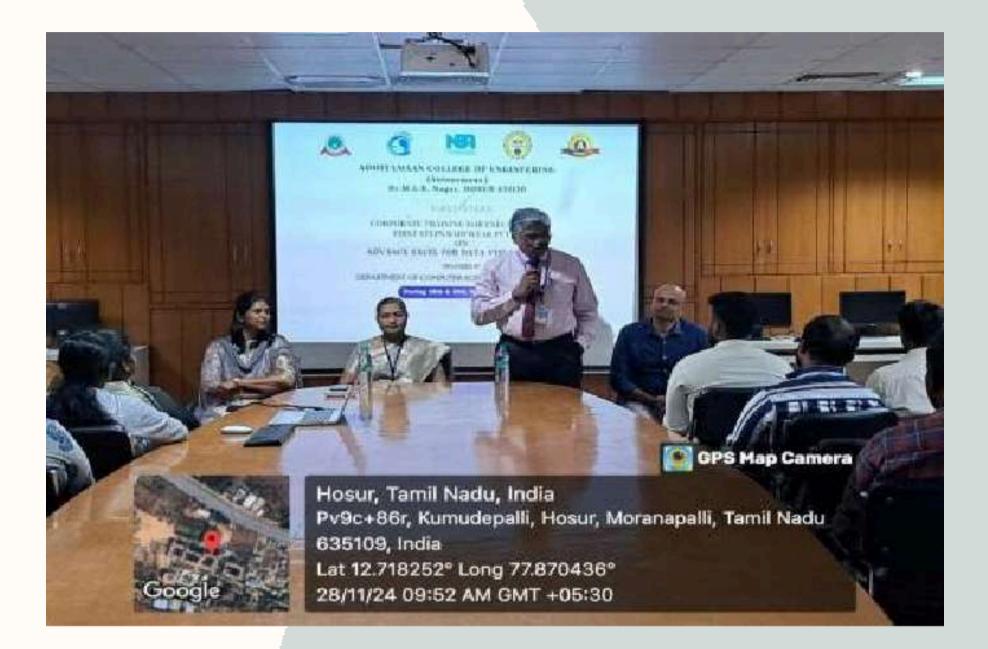

## Training For Executive Advance Excel For Data Visualization

## Date:

28th&29th Nov 2024

## **Resource Person**

Dr.R.Anandraj, Senior Cloud Solutions Architect & AI/ML Evangelist.

## Organizer :

Dr. G Fathima HOD/CSE

Google

**GPS Map Camera**